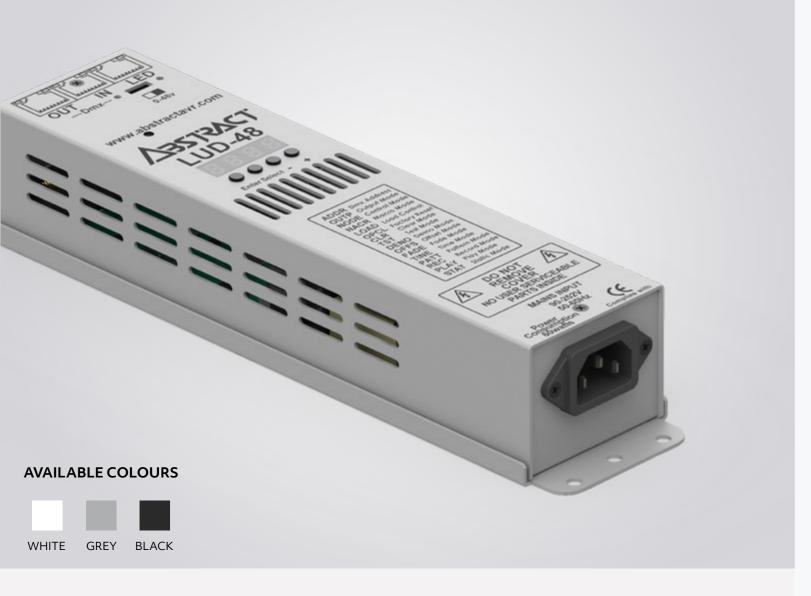

## CONSTANT CURRENT DRIVERS - LUD48

# **LEDION ULTRA DRIVE 48**

# CC LED DMX DRIVER

Driver technology doesn't come any more tested than the LUD48, with over 15 years in the field to back it up, this DMX driver will keep your 350mA LED lighting running... and running... and running.

Product Code: LUD48-D