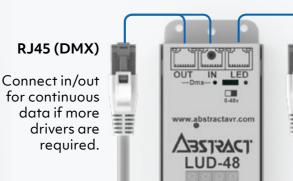

## CONSTANT CURRENT DRIVERS - LUD48



# **LEDION ULTRA DRIVE 48**

# CC LED DMX DRIVER

Driver technology doesn't come any more tested than the LUD48, with over 15 years in the field to back it up, this DMX driver will keep your 350mA LED lighting running... and running... and running.

Product Code: LUD48-D

### **TECHNICAL SPECIFICATIONS**

Output Current 350mA

LED Outputs 1

Max Voltage 48V

Power Consumption 60W

Channels 1-4Ch (RGB[W])

Power Input Mains 100-240VAC

Data & LED Connections RJ45

Operating Temp Range -20°to 50 °C

#### **DIMENSIONS**





#### **CONNECTIONS**





RJ45 (LED)

Connect to desired LED unit.