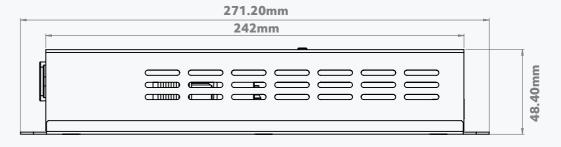

## CONSTANT CURRENT DRIVERS - LUD48



# **LEDION ULTRA DRIVE 48**

# CC LED DMX DRIVER

Driver technology doesn't come any more tested than the LUD48, with over 15 years in the field to back it up, this DMX driver will keep your 350mA LED lighting running... and running... and running.

Product Code: LUD48-D

### **TECHNICAL SPECIFICATIONS**

Output Current 350mA

LED Outputs 1

Max Voltage 48V

Power Consumption 60W

Channels 1-4Ch (RGB[W])

Power Input Mains 100-240VAC

Data & LED Connections RJ45

Operating Temp Range -20°to 50 °C

#### **DIMENSIONS**





#### **CONNECTIONS**





RJ45 (LED)

Connect to desired LED unit.