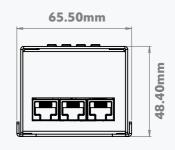

## CONSTANT CURRENT DRIVERS - LUD48



# **LEDION ULTRA DRIVE 48**

# CC LED DMX DRIVER

Driver technology doesn't come any more tested than the LUD48, with over 15 years in the field to back it up, this DMX driver will keep your 350mA LED lighting running... and running... and running.

Product Code: LUD48-D

### **TECHNICAL SPECIFICATIONS**

Output Current 350mA

LED Outputs 1

Max Voltage 48V

Power Consumption 60W

Channels 1-4Ch (RGB[W])

Power Input Mains 100-240VAC

Data & LED Connections RJ45

Operating Temp Range -20°to 50 °C

#### **DIMENSIONS**





#### **CONNECTIONS**





RJ45 (LED)

Connect to desired LED unit.