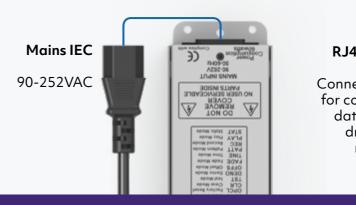

### **TECHNICAL SPECIFICATIONS**

Output Current 350mA

LED Outputs 1

Max Voltage 48V

Power Consumption 60W

Channels 1-4Ch (RGB[W])

Power Input Mains 100-240VAC

Data & LED Connections RJ45

#### **CONNECTIONS**

RJ45 (LED)

Connect to desired LED unit.